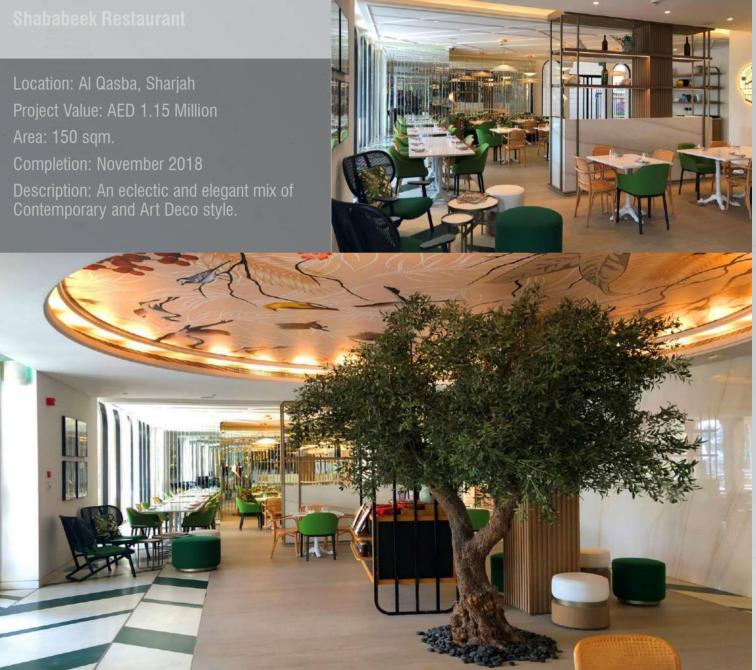

ces, acquiring a deep understanding of the industry's nuances and best practices.

# CASE STUDY







# CASE STUDY

Turnkey project of 500 sqm delivered in 12 weeks. The rich combination of materials and clean minimal lines was born out of the clients international understanding of design





# CASE STUDY

## Ajman DED

The Development of this Shell and core space for Ajman DED was a full Turnkey package. From Initial design phase through to furniture and delivery. The project was completed in 2021 and additional facilities were added in









## **OFFICES**







OFFICES



## **OFFICES**





## HOSPITALITY

Location: Radisson Blu Abu Dhabi









## F&B

industrial minimalism design is making the ambience inviting and elegant.









## F&B

Location: Dubai Festival Mall















### HEALTHCARE

### True Smile Works Dental Clinic

Location: Marsa Plaza, Marsa Al Khor, Dubai Area: 700 sqm. Completion: December 2018 Description: A modern-contemporary plus clinical take with on-brand ambience.









H E A L T H C A R E









### melli Clinic

Location: Jumeira ,Dubai Area: 2700 sqm. Description: Minimal clinic concept for a highly luxuriously sleek look and feel.







AL

### H E A L T H C A R E

## **Our Clientele**

We have remained at the top because we simply deliver our one promise, and that is to understand and convey client's needs.

We are recurringly working with big names from one industry to the other, took pride for it but keeping modest at the same time.





HEALTHCARE

RESIDENTIAI

IAL

## **Contact Us**

### Head Office

Address: Buil