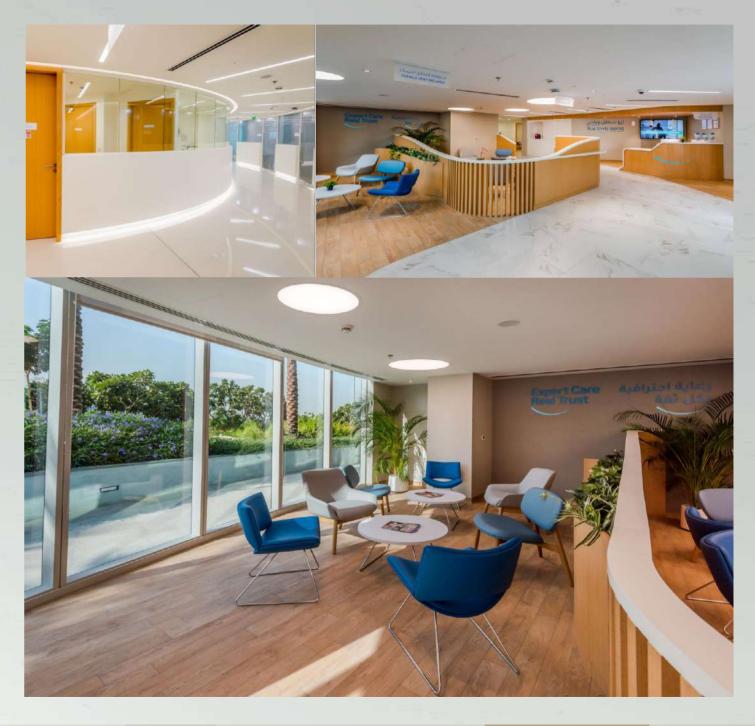

### melli Clinic

Location: Jumeira ,Dubai Area: 2700 sqm. Description: Minimal clinic concept for a highly luxuriously sleek look and feel.

AL

### H E A L T H C A R E