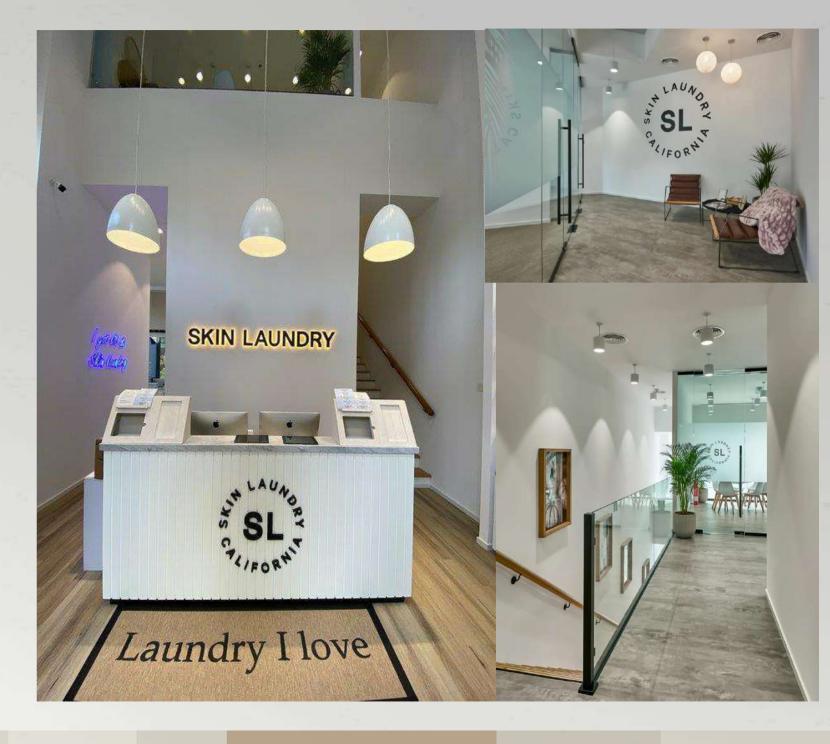

### HEALTHCARE

### True Smile Works Dental Clinic

Location: Marsa Plaza, Marsa Al Khor, Dubai Area: 700 sqm. Completion: December 2018 Description: A modern-contemporary plus clinical take with on-brand ambience.

H E A L T H C A R E