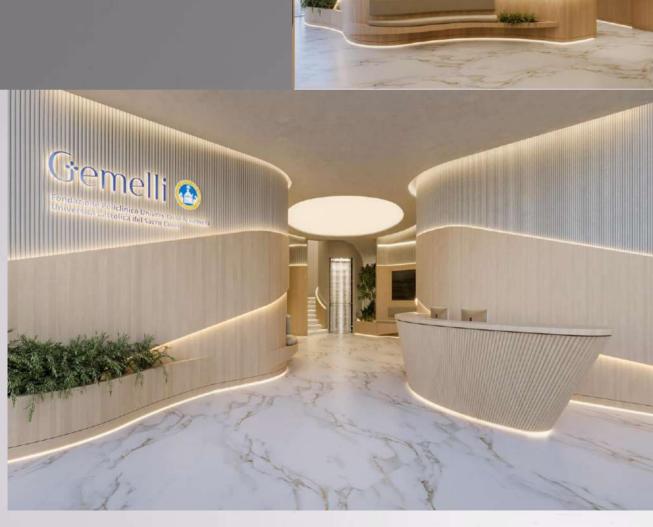

### HEALTHCARE

### melli Clinic

Location: Jumeira ,Dubai Area: 2700 sqm. Description: Minimal clinic concept for a highly luxuriously sleek look and feel.

AL