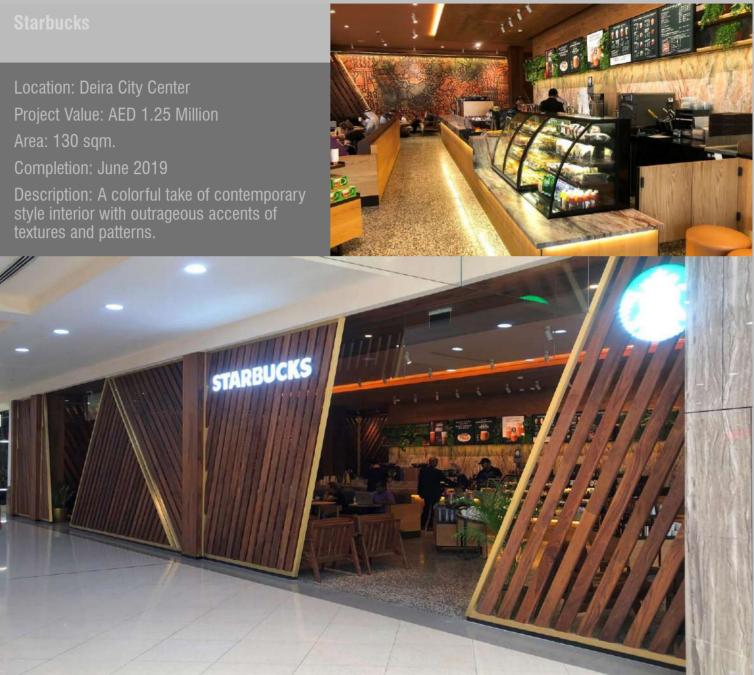

llaborated with leading design and build practices, acquiring a deep understanding of the industry's nuances and best practices.

# CASE STUDY







# CASE STUDY

Turnkey project of 500 sqm delivered in 12 weeks. The rich combination of materials and clean minimal lines was born out of the clients international understanding of design





# CASE STUDY

## Ajman DED

The Development of this Shell and core space for Ajman DED was a full Turnkey package. From Initial design phase through to furniture and delivery. The project was completed in 2021 and additional facilities were added in









## **OFFICES**







OFFICES



## **OFFICES**





## HOSPITALITY

Location: Radisson Blu Abu Dhabi









## F&B

industrial minimalism design is making the ambience inviting and elegant.









## F&B

Location: Dubai Festival Mall















### HEALTHCARE

### True Smile Works Dental Clinic

Location: Marsa Plaza, Marsa Al Khor, Dubai Area: 700 sqm. Completion: December 2018 Description: A modern-contemporary plus clinical take with on-brand ambience.









H E A L T H C A R E









### melli Clinic

Location: Jumeira ,Dubai Area: 2700 sqm. Description: Minimal clinic concept for a highly luxuriously sleek look and feel.







AL

### H E A L T H C A R E

## **Our Clientele**

We have remained at the top because we simply deliver our one promise, and that is to understand and convey client's needs.

We are recurringly working with big names from one industry to the other, took pride for it but keeping modest at the same time.





HEALTHCARE

RESIDENTIAI

IAL

##