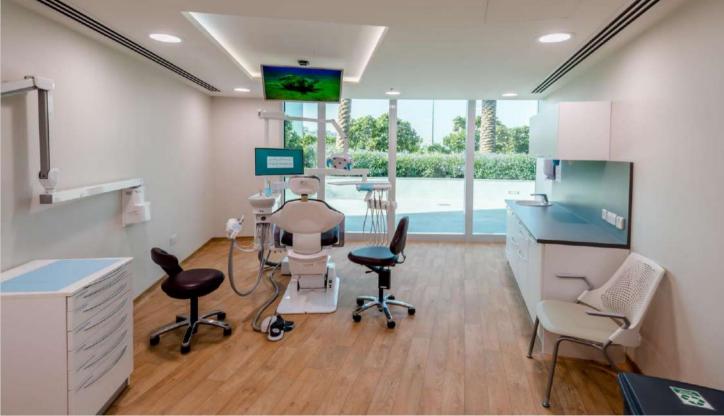

### True Smile Works Dental Clinic

Location: Marsa Plaza, Marsa Al Khor, Dubai Area: 700 sqm. Completion: December 2018 Description: A modern-contemporary plus clinical take with on-brand ambience.

H E A L T H C A R E

### melli Clinic

Location: Jumeira ,Dubai Area: 2700 sqm. Description: Minimal clinic concept for a highly luxuriously sleek look and feel.

AL